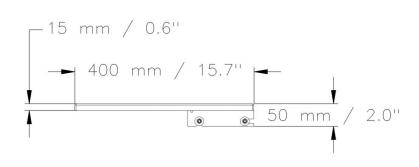

max. load 10 kg / 22 lbs

| Item number            | FSH-SM                               |                           |
|------------------------|--------------------------------------|---------------------------|
| Load capacity          | 10 kg                                | 22 lbs                    |
| Width / Height / Depth | 600 mm / 15 mm - 50 mm / 400 mm      | 23.6" / 0.6" - 2" / 15.7" |
| Weight                 | 3,4 kg                               | 7.5 lbs                   |
| Packages               | Package dimensions WxHxD             | Package weight            |
| FSH-SM                 | 610 x 60 x 410 mm / 24 x 2.4 x 16.1" | 3,9 kg / 8.5 lbs          |

DIMENSIONS in mm / inch