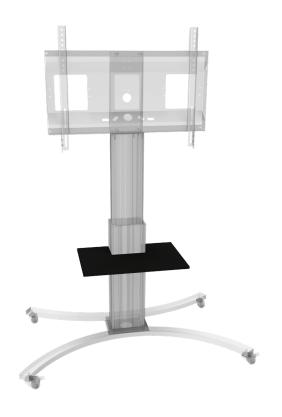

## FRONT SHELF

CONNECTS TO CENTRAL ALUMINUM COLUMN

## **PRODUCT**

Sturdy front shelf can be connected to the central column.

## **FEATURES**

- > Compatible with SCETA and SCEXL series
- > Front shelf connects to the central column
- > Steel 2mm
- > Powder coated in black, RAL 9005
- > Assembly material included (4x sliding block with thread, 4x nut with integrated washer)
- > Carries up to 10 kg