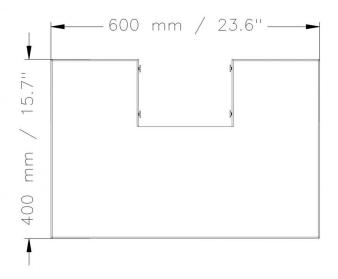

max. load 10 kg / 22 lbs

| Item number            | FSH-SM                               |                           |
|------------------------|--------------------------------------|---------------------------|
| Load capacity          | 10 kg                                | 22 lbs                    |
| Width / Height / Depth | 600 mm / 15 mm - 50 mm / 400 mm      | 23.6" / 0.6" - 2" / 15.7" |
| Weight                 | 3,4 kg                               | 7.5 lbs                   |
| Packages               | Package dimensions WxHxD             | Package weight            |
| FSH-SM                 | 610 x 60 x 410 mm / 24 x 2.4 x 16.1" | 3,9 kg / 8.5 lbs          |

DIMENSIONS in mm / inch