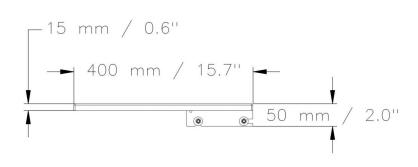

max. toad 10 kg / 22 lbs

| Item number            | FSH-SM                               |                           |
|------------------------|--------------------------------------|---------------------------|
| Load capacity          | 10 kg                                | 22 lbs                    |
| Width / Height / Depth | 600 mm / 15 mm - 50 mm / 400 mm      | 23.6" / 0.6" - 2" / 15.7" |
| Weight                 | 3,4 kg                               | 7.5 lbs                   |
| Packages               | Package dimensions WxHxD             | Package weight            |
| FSH-SM                 | 610 x 60 x 410 mm / 24 x 2.4 x 16.1" | 3,9 kg / 8.5 lbs          |

DIMENSIONS in mm / inch