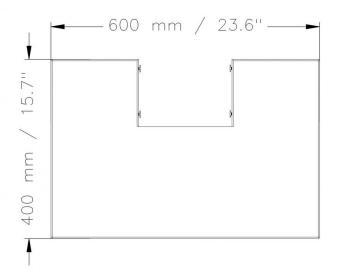

max. toad 10 kg / 22 lbs

| Item number            | FSH-SM                               |                           |
|------------------------|--------------------------------------|---------------------------|
| Load capacity          | 10 kg                                | 22 lbs                    |
| Width / Height / Depth | 600 mm / 15 mm - 50 mm / 400 mm      | 23.6" / 0.6" - 2" / 15.7" |
| Weight                 | 3,4 kg                               | 7.5 lbs                   |
| Packages               | Package dimensions WxHxD             | Package weight            |
| FSH-SM                 | 610 x 60 x 410 mm / 24 x 2.4 x 16.1" | 3,9 kg / 8.5 lbs          |

DIMENSIONS in mm / inch