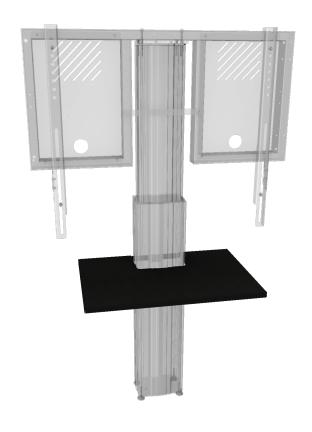

## FRONT SHELF FOR LIGHT SYSTEM

CONNECTS TO CENTRAL ALUMINUM COLUMN

## **PRODUCT**

Sturdy front shelf can be connected to the central column.

## **FEATURES**

- Compatible with LIGHT (RLI... and CCELWAF) series
- > Front shelf connects to the central column
- > Steel 2mm
- > Powder coated in black, RAL 9005
- Assembly material included
- > Carries up to 10 kg