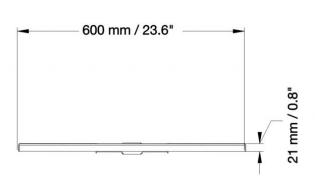

Max. load 10 kg / 22 lbs

| Item number            | FSH-SMLI                               |                      |
|------------------------|----------------------------------------|----------------------|
| Load capacity          | 10 kg                                  | 22 lbs               |
| Width / Height / Depth | 600 mm / 21 mm / 400 mm                | 23.6" / 0.8" / 15.7" |
| Weight                 | 3,8 kg                                 | 8.4 lbs              |
| Packages               | Package dimensions WxHxD               | Package weight       |
| FSH-SMLI               | 630 x 40 x 430 mm / 24.8 x 1.6 x 16.9" | 4,3 kg / 9.5 lbs     |

DIMENSIONS in mm / inch