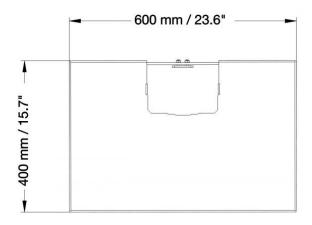

Max. load 10 kg / 22 lbs

| Item number            | FSH-SMLI                               |                      |
|------------------------|----------------------------------------|----------------------|
| Load capacity          | 10 kg                                  | 22 lbs               |
| Width / Height / Depth | 600 mm / 21 mm / 400 mm                | 23.6" / 0.8" / 15.7" |
| Weight                 | 3,8 kg                                 | 8.4 lbs              |
| Packages               | Package dimensions WxHxD               | Package weight       |
| FSH-SMLI               | 630 x 40 x 430 mm / 24.8 x 1.6 x 16.9" | 4,3 kg / 9.5 lbs     |

DIMENSIONS in mm / inch