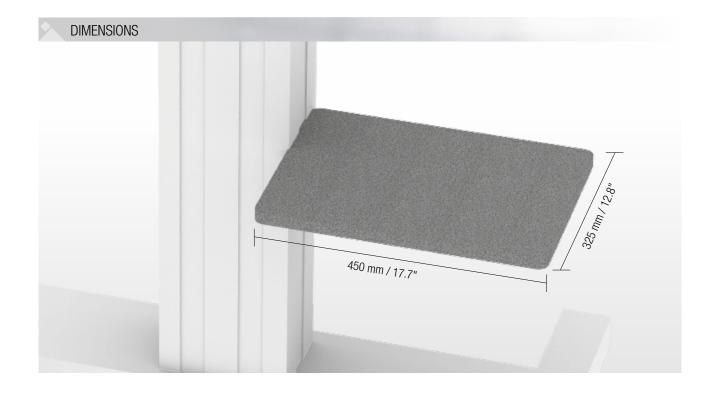

## PRODUCT FEATURES

- Side shelf to be mounted right and/or left hand of the column
- Dimension, W/D: 450 x 325 mm / 17.7 x 12.8"
- Incl. holder for mounting at the column
- 2 materials available. Please add the reference of the requiered finish! If no reference is made a shelf in black will be supplied. E.g. 1 Side shelf made of acrylic glass = LAP4-AC