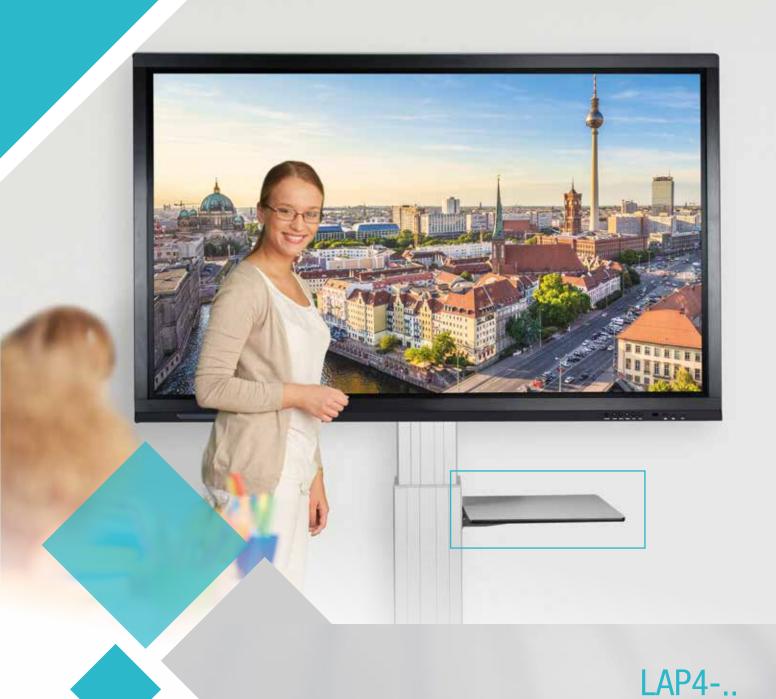

SIDE SHELF

## PRODUCT FEATURES

- Side shelf to be mounted right and/or left hand of the column
- Dimension, W/D: 450 x 325 mm / 17.7 x 12.8"
- Incl. holder for mounting at the column
- 2 materials available. Please add the reference of the requiered finish! If no reference is made a shelf in black will be supplied. E.g. 1 Side shelf made of acrylic glass = LAP4-AC