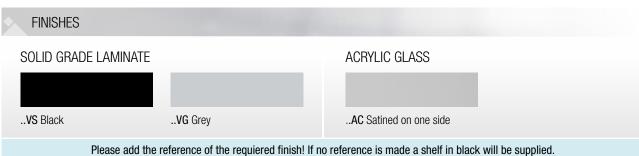

## PRODUCT FEATURES

- Side shelf to be mounted right and/or left hand of the column
- Dimension, W/D: 450 x 325 mm / 17.7 x 12.8"
- Incl. holder for mounting at the column
- 2 materials available. Please add the reference of the requiered finish! If no reference is made a shelf in black will be supplied. E.g. 1 Side shelf made of acrylic glass = LAP4-AC