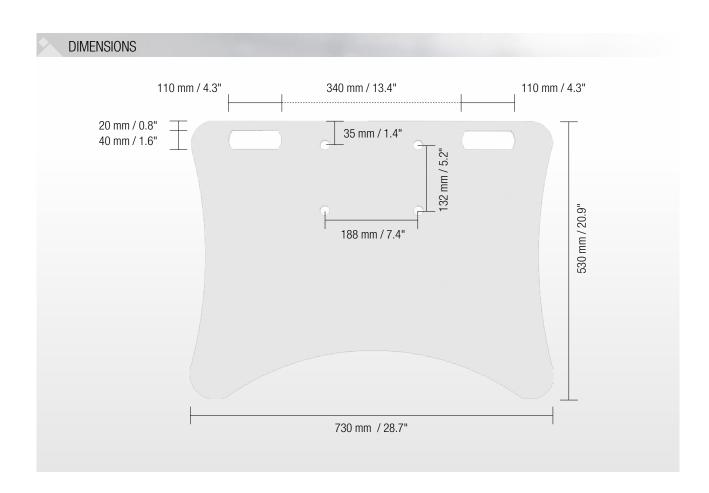

FLOOR PLATE

## PRRODUCT FEATURES

- Floor plate for gypsum plasterboard walls
- Dimension, W/D: 730 x 560 mm / 28.7 x 22"
- Steel, 8 mm / 0.3", RAL 9006 white aluminum
- Maximum weight load 150 kg / 330.1 lbs
- Wall mount brackets not included