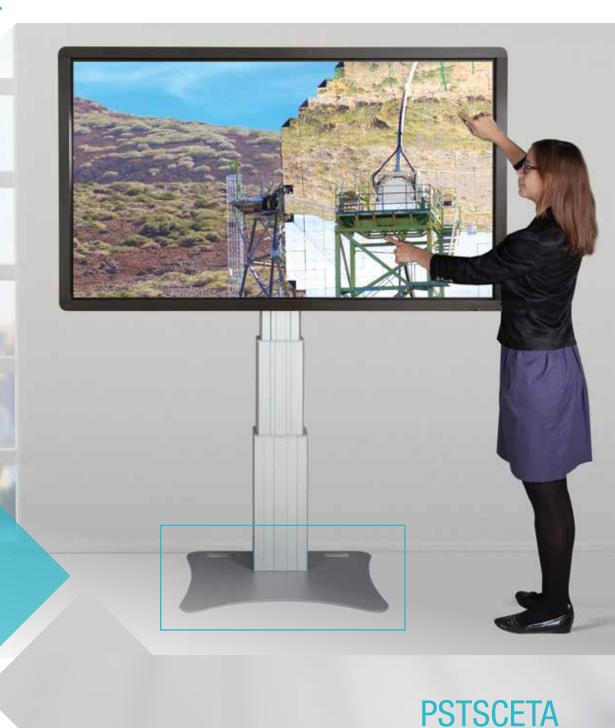

FLOOR PLATE

## PRRODUCT FEATURES

- Floor plate for gypsum plasterboard walls
- Dimension, W/D: 730 x 560 mm / 28.7 x 22"
- Steel, 8 mm / 0.3", RAL 9006 white aluminum
- Maximum weight load 150 kg / 330.1 lbs
- Wall mount brackets not included