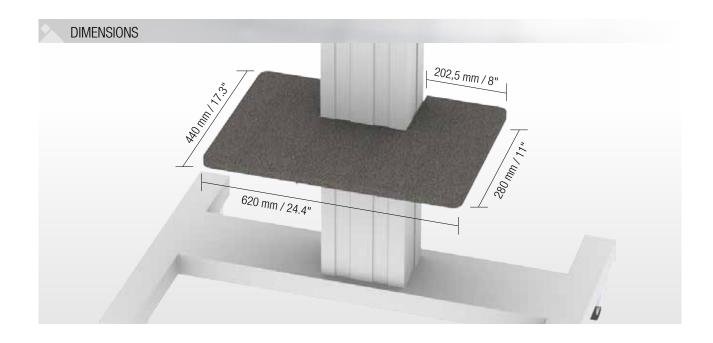

## PRRODUCT FEATURES

- Front shelf to be mounted at the column
- Dimension, W/D: 620 x 440 mm / 24.4 x 17.3"
- Incl. 2 holders for mounting at the column
- ◆ 2 materials available. Please add the reference of the requiered finish! If no reference is made a shelf in black will be supplied. E.g. 1 front shelf made of acrylic glass = FSH-AC