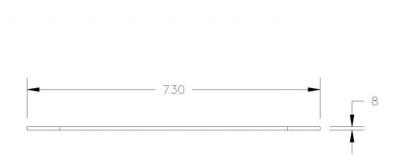

5 vears warran

07/30/2025 Page 1/2

| Item number            | PSTSCETA                               |                      |
|------------------------|----------------------------------------|----------------------|
| Width / Height / Depth | 730 mm / 8 mm / 530 mm                 | 28.7" / 0.3" / 20.9" |
| Weight                 | 21 kg                                  | 46.3 lbs             |
| Warranty               | 5 years limited warranty               |                      |
| Base color             | RAL 9006 white aluminum                |                      |
| Packages               | Package dimensions WxHxD               | Package weight       |
| PSTSCETA               | 760 x 30 x 570 mm / 29.9 x 1.2 x 22.4" | 21,8 kg / 48.1 lbs   |

DIMENSIONS in mm / inch