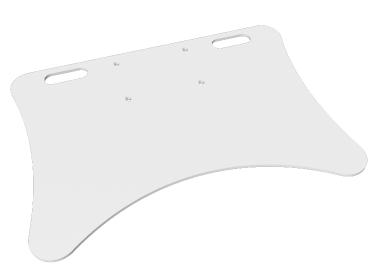

## **PRODUCT**

With the 8 mm PSTSCETA floor plate for display wall mounts, you can either mount our display stands firmly on the floor, in addition to mounting on the wall, to give the system extra support or place the system free-standing in the room.

Recesses or handles in the floor plate facilitate handling. The plate is powder coated in white aluminum.

## **FEATURES**

- > Floor plate for lightweight wall mounting
- > Steel, in a thickness of 8mm
- > Color: RAL 9006 white aluminum
- > Dimensions, W / D: 73 x 53 cm
- > Suitable for heavy displays
- > Maximum load: 150 kg