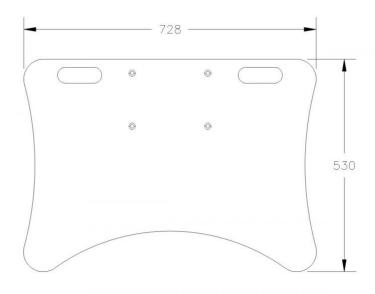

## **FEATURES**

- > Floor plate for lightweight wall mounting
- > Steel, in a thickness of 8mm
- > Color: RAL 9006 white aluminum
- > Dimensions, W / D: 73 x 53 cm
- > Suitable for heavy displays
- > Maximum load: 150 kg

5 vears warran

07/30/2025 Page 1/2

| Item number            | PSTSCETA                               |                      |
|------------------------|----------------------------------------|----------------------|
| Width / Height / Depth | 730 mm / 8 mm / 530 mm                 | 28.7" / 0.3" / 20.9" |
| Weight                 | 21 kg                                  | 46.3 lbs             |
| Warranty               | 5 years limited warranty               |                      |
| Base color             | RAL 9006 white aluminum                |                      |
| Packages               | Package dimensions WxHxD               | Package weight       |
| PSTSCETA               | 760 x 30 x 570 mm / 29.9 x 1.2 x 22.4" | 21,8 kg / 48.1 lbs   |