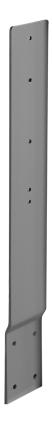

## **CLOUDSPEAKER HOLDER**

FOR VERTICAL ASSEMBLY ABOVE WHITEBOARD OR CLOUDBOARD SYSTEMS

## **PRODUCT**

With this Cloudspeaker mount, you can attach the active speaker system Cloudspeaker on our whiteboard or cloudboard systems. The installation is vertical.

## **FEATURES**

- > For mounting on whiteboard systems
- > For mounting on cloudboard systems
- > Vertical assembly of the active speakers

nount

| Item number | SM-HDT |         |
|-------------|--------|---------|
| Weight      | 0,7 kg | 1.5 lbs |