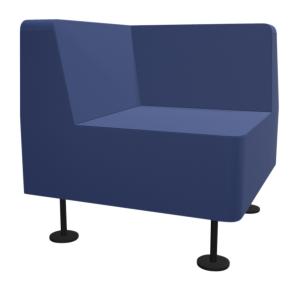

## FREE-STANDING WALL IN CORNER CHAIR

W/H/D: 70X73X70 CM, BLACK METAL FRAME, FABRIC GROUP C1/C2 (STANDARD)

## **PRODUCT**

Our corner armchair offers you optimum adaptation to all rooms thanks to the variety of color options and is also free-standing. The great variety leaves plenty of room design options. The corner chair has three frame variants: MetallicPro, chrome and black (RAL 9005). The feet are fitted with aesthetic little plates. Height-adjustable metal glides are also supplied as standard.

Thanks to the upholstered seat shell, the corner chair also offers plenty of seating comfort.

## **FEATURES**

- > 4-leg metal frame
- > Seat and backrest upholstery
- > Height-adjustable metal glides
- > Optional: felt glides

| Item number            | PM-WI30S                 |                       |
|------------------------|--------------------------|-----------------------|
| Width / Height / Depth | 700 mm / 730 mm / 700 mm | 27.6" / 28.7" / 27.6" |
| Weight                 | 20 kg                    | 44.1 lbs              |