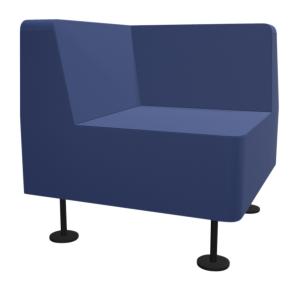

## **PRODUCT**

Our corner armchair offers you optimum adaptation to all rooms thanks to the variety of color options and is also free-standing. The great variety leaves plenty of room design options. The corner chair has three frame variants: MetallicPro, chrome and black (RAL 9005). The feet are fitted with aesthetic little plates. Height-adjustable metal glides are also supplied as standard.

Thanks to the upholstered seat shell, the corner chair also offers plenty of seating comfort.

## **FEATURES**

- > 4-leg metal frame
- > Seat and backrest upholstery
- > Height-adjustable metal glides
- > Optional: felt glides

| Item number            | PM-WI30W                 |                       |
|------------------------|--------------------------|-----------------------|
| Width / Height / Depth | 700 mm / 730 mm / 700 mm | 27.6" / 28.7" / 27.6" |
| Weight                 | 20 kg                    | 44.1 lbs              |