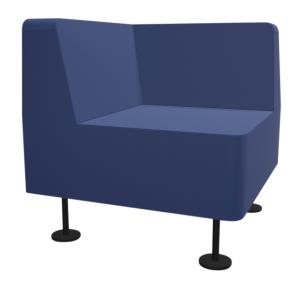

## FREE-STANDING WALL IN CORNER CHAIR

W/H/D: 70X73X70 CM, METAL FRAME CHROME, FABRIC GROUP C3 (FLAME RETARDANT)

## **PRODUCT**

Our corner armchair offers you optimum adaptation to all rooms thanks to the variety of color options and is also free-standing. The great variety leaves plenty of room design options. The corner chair has three frame variants: MetallicPro, chrome and black (RAL 9005). The feet are fitted with aesthetic little plates. Height-adjustable metal glides are also supplied as standard.

Thanks to the upholstered seat shell, the corner chair also offers plenty of seating comfort.

## **FEATURES**

- > 4-leg metal frame
- > Seat and backrest upholstery
- > Height-adjustable metal glides
- > Optional: felt glides

| Item number            | PM-WI30C-C3              |                       |
|------------------------|--------------------------|-----------------------|
| Width / Height / Depth | 700 mm / 730 mm / 700 mm | 27.6" / 28.7" / 27.6" |
| Weight                 | 20 kg                    | 44.1 lbs              |