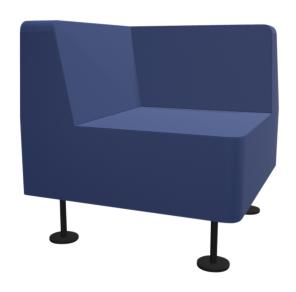

## FREE-STANDING WALL IN CORNER CHAIR

W/H/D: 70X73X70 CM, FRAME COLOR METALLICPRO, FABRIC GROUP C3 (FLAME RETARDANT)

## **PRODUCT**

Our corner armchair offers you optimum adaptation to all rooms thanks to the variety of color options and is also free-standing. The great variety leaves plenty of room design options. The corner chair has three frame variants: MetallicPro, chrome and black (RAL 9005). The feet are fitted with aesthetic little plates. Height-adjustable metal glides are also supplied as standard.

Thanks to the upholstered seat shell, the corner chair also offers plenty of seating comfort.

## **FEATURES**

- > 4-leg metal frame
- > Seat and backrest upholstery
- > Height-adjustable metal glides
- > Optional: felt glides

| Item number            | PM-WI30W-C3              |                       |
|------------------------|--------------------------|-----------------------|
| Width / Height / Depth | 700 mm / 730 mm / 700 mm | 27.6" / 28.7" / 27.6" |
| Weight                 | 20 kg                    | 44.1 lbs              |