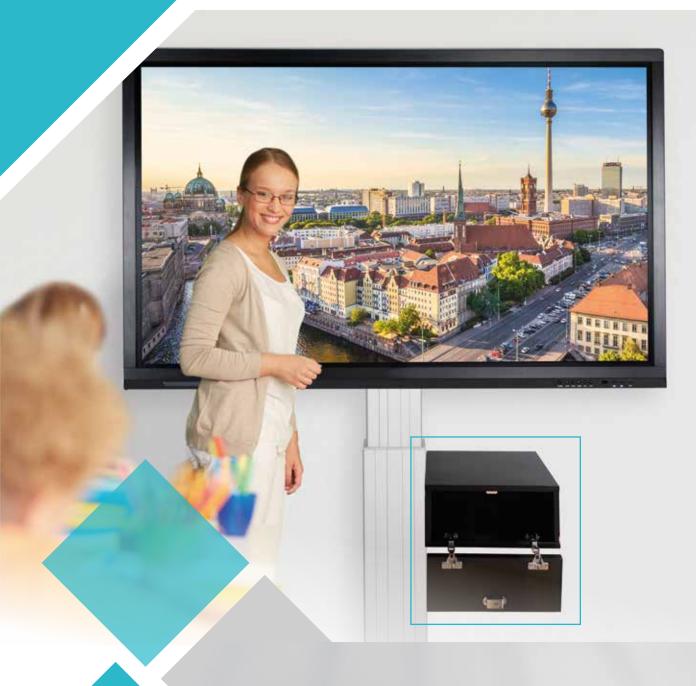

## CONEN® mounts

LAP-CAB-..

LOCKABLE LAPTOP CABINET

## PRRODUCT FEATURES

- Lockable notebook cabinet to be mounted at the column
- Outer dimensions, W/H/D: 450 x 200 x 345 mm / 17.7 x 7.9 x 13.6", Inner dimensions, W/H/D: 408 x 163 x 310 mm / 16.1 x 6.4 x 12.2
- Incl. holders for mounting at the column
- 2 finishes available. Please add the reference of the requiered finish! If no reference is made a shelf in black will be supplied.