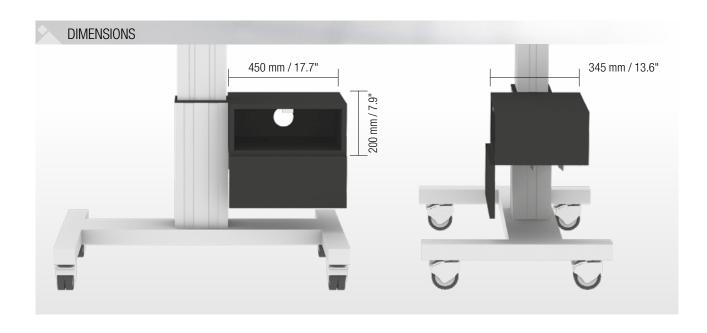

## PRRODUCT FEATURES

- Lockable notebook cabinet to be mounted at the column
- Outer dimensions, W/H/D: 450 x 200 x 345 mm / 17.7 x 7.9 x 13.6", Inner dimensions, W/H/D: 408 x 163 x 310 mm / 16.1 x 6.4 x 12.2
- Incl. holders for mounting at the column
- 2 finishes available. Please add the reference of the requiered finish! If no reference is made a shelf in black will be supplied.