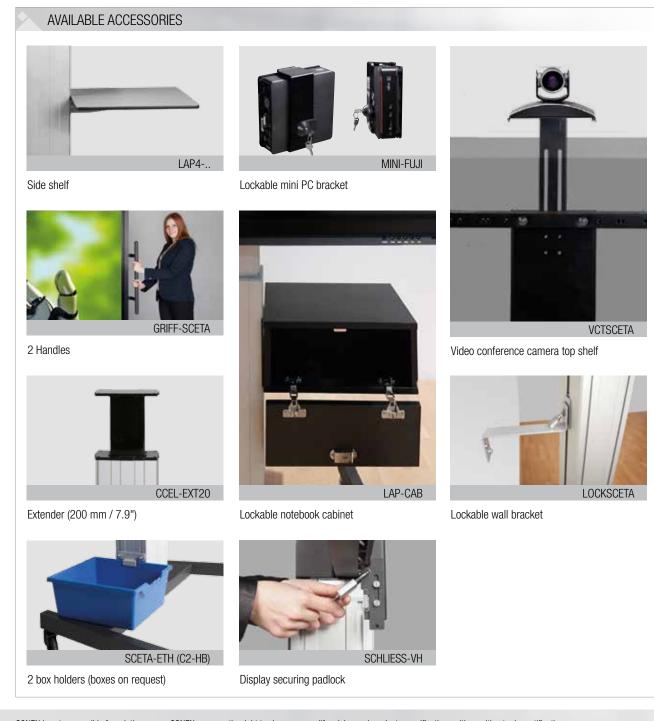

s reserved. 2017°

#### PRRODUCT FEATURES

- 2 electrical height adjustable columns, black anodized
- 700 mm / 27.6" height adjustment
- H-shaped mobile stand with four heavy duty castors two with brakes, RAL 9006 white aluminum
- XL-display mount for use with 70" 120" display
- VESA 300 x 200 up to 1200 x 600
- Maximum load approximately 250 kg / 551.2 lbs





CONEN is not responsible for printing errors. CONEN reserves the right to change or modify pricing and products specifications with or without prior notification. Illustrations may not be exactly as shown. No part may be reproduced by any means without prior authorization of Conen. All rights reserved. 2017<sup>o</sup>

### SCETAD3535B ACCESSORIES

#### DETAIL VIEWS







Smooth running & lockable castors



Wired remote control



CONEN is not responsible for printing errors. CONEN reserves the right to change or modify pricing and products specifications with or without prior notification. Illustrations may not be exactly as shown. No part may be reproduced by any means without prior authorization of Conen. All rights reserved. 2017°

# SIZE INDEX & PACKING UNITS

| SIZE INDEX