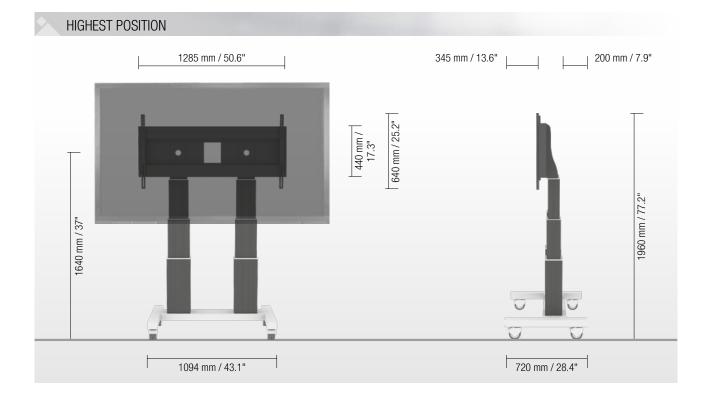

#### PRRODUCT FEATURES

- 2 electrical height adjustable columns, black anodized
- 700 mm / 27.6" height adjustment
- H-shaped mobile stand with four heavy duty castors two with brakes, RAL 9006 white aluminum
- XL-display mount for use with 70" 120" display
- VESA 300 x 200 up to 1200 x 600
- Maximum load approximately 250 kg / 551.2 lbs