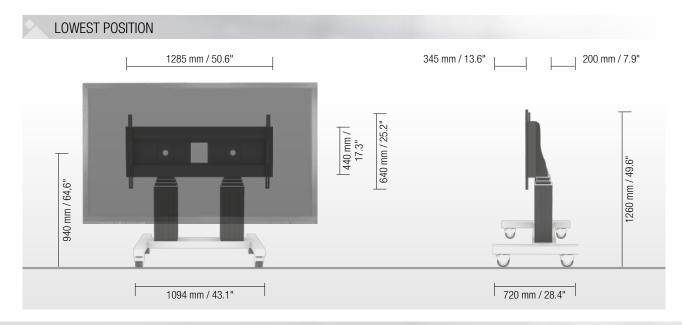

#### PRRODUCT FEATURES

- 2 electrical height adjustable columns, black anodized
- 700 mm / 27.6" height adjustment
- H-shaped mobile stand with four heavy duty castors two with brakes, RAL 9006 white aluminum
- XL-display mount for use with 70" 120" display
- VESA 300 x 200 up to 1200 x 600
- Maximum load approximately 250 kg / 551.2 lbs