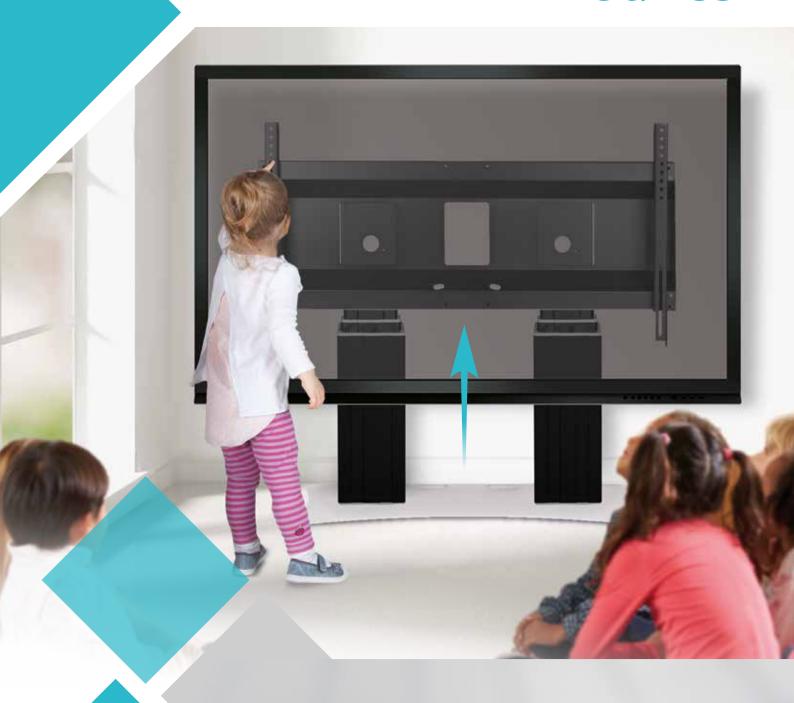

# PRRODUCT FEATURES

- 2 electrical height adjustable columns, black anodized
- 700 mm / 27.6" height adjustment
- XL-floor plate made of 8 mm / 0.3" strong steel, powder-coated, RAL 9006 white aluminum
- ◆ XL-display mount for use with 70" 120" display
- ◆ VESA 300 x 200 up to 1200 x 600
- Maximum load approximately 250 kg / 551.2 lbs
- Incl. wall brackets (70 mm / 2.8")