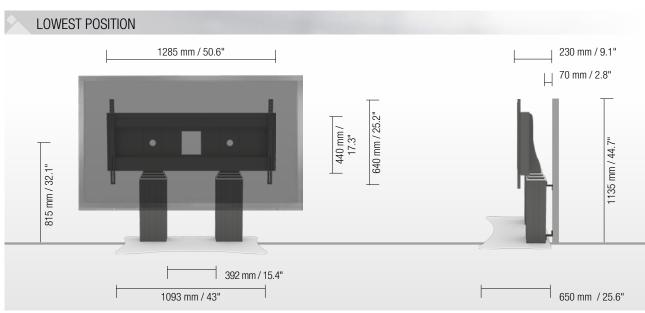

# PRRODUCT FEATURES

- 2 electrical height adjustable columns, black anodized
- 700 mm / 27.6" height adjustment
- XL-floor plate made of 8 mm / 0.3" strong steel, powder-coated, RAL 9006 white aluminum
- ◆ XL-display mount for use with 70" 120" display
- ◆ VESA 300 x 200 up to 1200 x 600
- Maximum load approximately 250 kg / 551.2 lbs
- Incl. wall brackets (70 mm / 2.8")