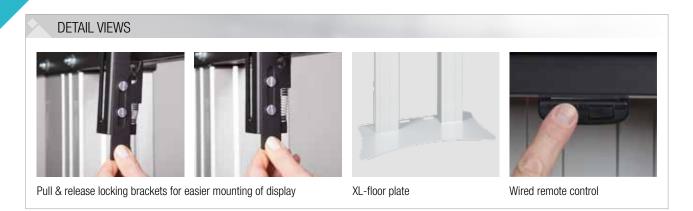

# PRRODUCT FEATURES

- 2 electrical height adjustable columns, black anodized
- 700 mm / 27.6" height adjustment
- XL-floor plate made of 8 mm / 0.3" strong steel, powder-coated, RAL 9006 white aluminum
- ◆ XL-display mount for use with 70" 120" display
- ◆ VESA 300 x 200 up to 1200 x 600
- Maximum load approximately 250 kg / 551.2 lbs
- Incl. wall brackets (70 mm / 2.8")