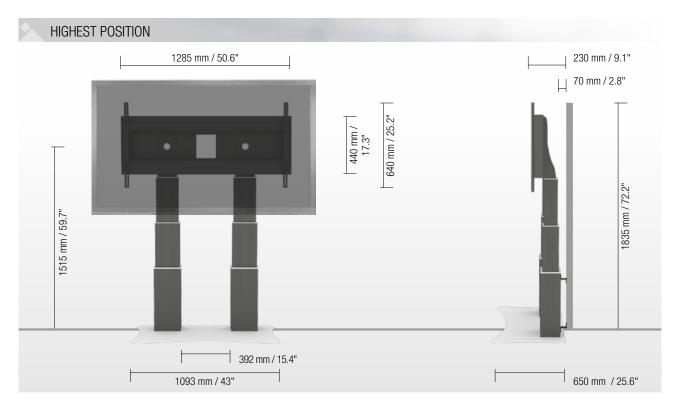

# PRRODUCT FEATURES

- 2 electrical height adjustable columns, black anodized
- 700 mm / 27.6" height adjustment
- XL-floor plate made of 8 mm / 0.3" strong steel, powder-coated, RAL 9006 white aluminum
- ◆ XL-display mount for use with 70" 120" display
- ◆ VESA 300 x 200 up to 1200 x 600
- Maximum load approximately 250 kg / 551.2 lbs
- Incl. wall brackets (70 mm / 2.8")