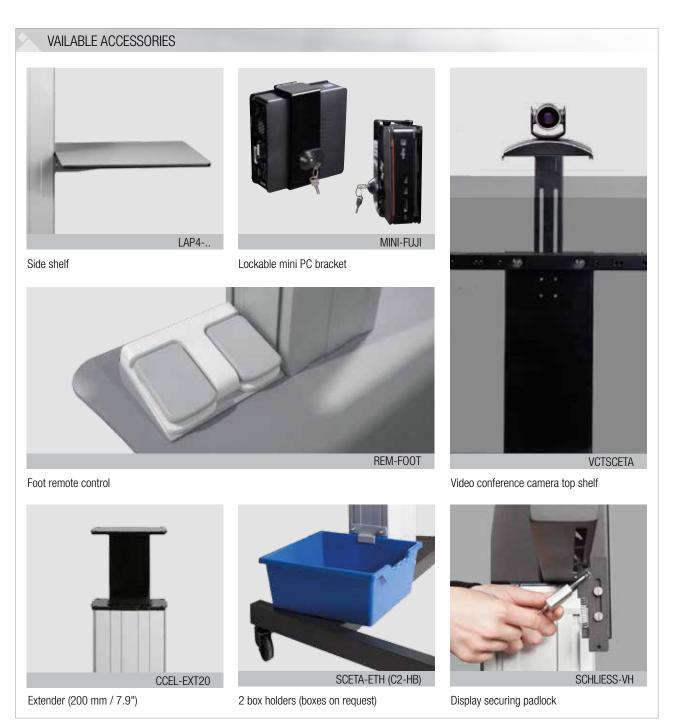

# PRRODUCT FEATURES

- 2 electrical height adjustable columns, black anodized
- 700 mm / 27.6" height adjustment
- XL-floor plate made of 8 mm / 0.3" strong steel, powder-coated, RAL 9006 white aluminum
- ◆ XL-display mount for use with 70" 120" display
- ◆ VESA 300 x 200 up to 1200 x 600
- Maximum load approximately 250 kg / 551.2 lbs
- Incl. wall brackets (70 mm / 2.8")