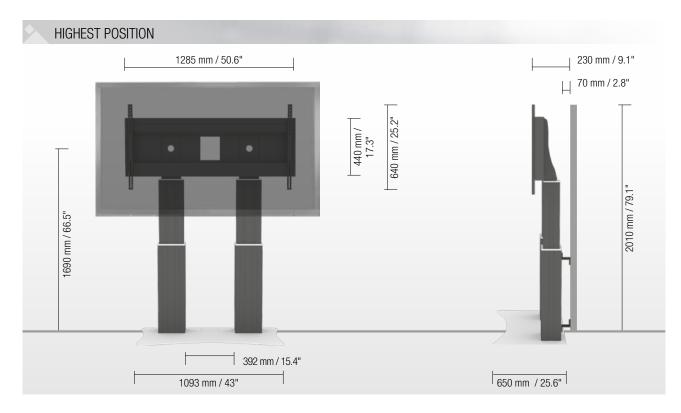

#### PRRODUCT FEATURES

- 2 electrical height adjustable columns, black anodized
- 500 mm / 19.7" height adjustment
- ◆ XL-floor plate made of 8 mm / 0.3" strong steel, powder-coated, RAL 9006 white aluminum
- ◆ XL-display mount for use with 70" 120" display
- ◆ VESA 300 x 200 up to 1200 x 600
- Maximum load approximately 250 kg / 551.2 lbs
- Incl. wall brackets (70 mm / 2.8")