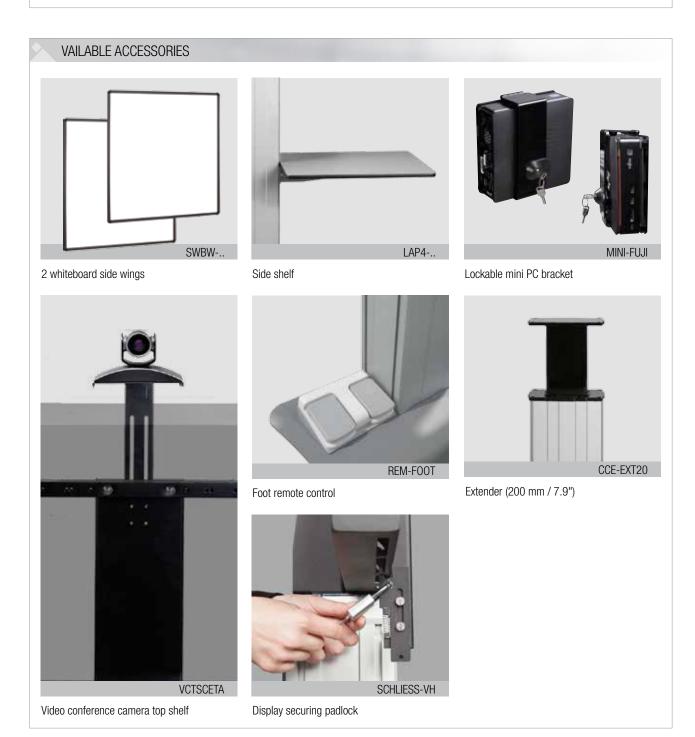

# DETAIL VIEWS Pull & release locking brackets for easier mounting of display XL-floor plate Wired remote control

| PACKING UNITS |                                                                                               |                                             |                          |                            |
|---------------|-----------------------------------------------------------------------------------------------|---------------------------------------------|--------------------------|----------------------------|
| Item no.      | Description                                                                                   | Packing dimensions (mm / ")                 | Net weight<br>(kg / lbs) | Gross weight<br>(kg / lbs) |
| CCE70-WDB     | 2 x electrical height adjustable column, 500 mm / 19.7" height adjustment, $L=900$ mm / 35.4" | 2 x<br>1180 x 270 x 200 / 46.5 x 10.7 x 7.9 | 2 x<br>21 / 46.3         | 2 x<br>23,1 / 50.9         |
| AFSCETAND     | XL-display mount                                                                              | 1295 x 160 x 450 / 51 x 6.3 x 17.1          | 15 / 33.1                | 18 / 39.7                  |
| PSTSCETAD     | XL-floor plate                                                                                | 30 x 750 x 800 / 1.2 x 29.5 x 31.5          | 30 / 1.2                 | 32 / 1.3                   |
| Total weight  |                                                                                               |                                             | 87 / 191.8               | 96,2 / 212.1               |