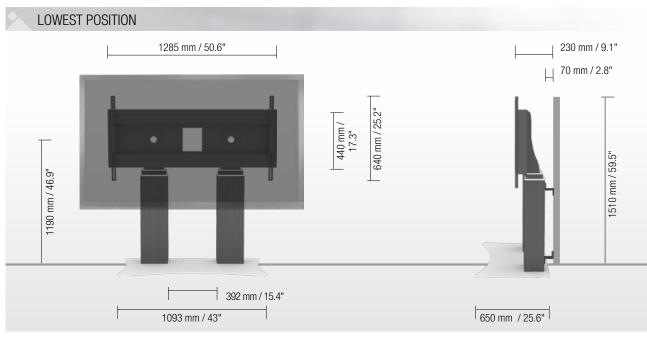

#### PRRODUCT FEATURES

- 2 electrical height adjustable columns, black anodized
- 500 mm / 19.7" height adjustment
- ◆ XL-floor plate made of 8 mm / 0.3" strong steel, powder-coated, RAL 9006 white aluminum
- ◆ XL-display mount for use with 70" 120" display
- ◆ VESA 300 x 200 up to 1200 x 600
- Maximum load approximately 250 kg / 551.2 lbs
- Incl. wall brackets (70 mm / 2.8")