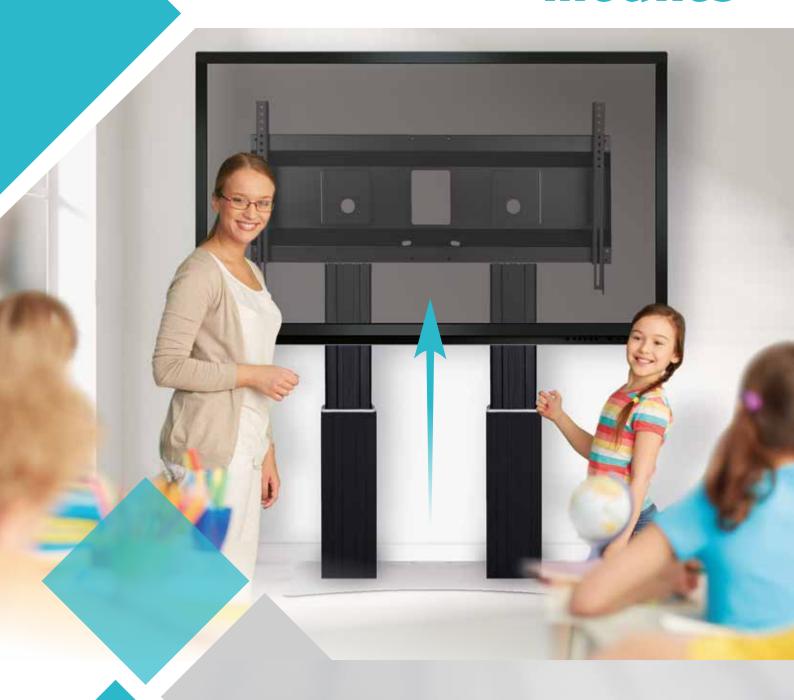

### **SCETADPB**

EL. HEIGHT ADJUSTABLE SYSTEM WITH FLOOR PLATE

#### PRRODUCT FEATURES

- 2 electrical height adjustable columns, black anodized
- 500 mm / 19.7" height adjustment
- ◆ XL-floor plate made of 8 mm / 0.3" strong steel, powder-coated, RAL 9006 white aluminum
- ◆ XL-display mount for use with 70" 120" display
- ◆ VESA 300 x 200 up to 1200 x 600
- Maximum load approximately 250 kg / 551.2 lbs
- Incl. wall brackets (70 mm / 2.8")