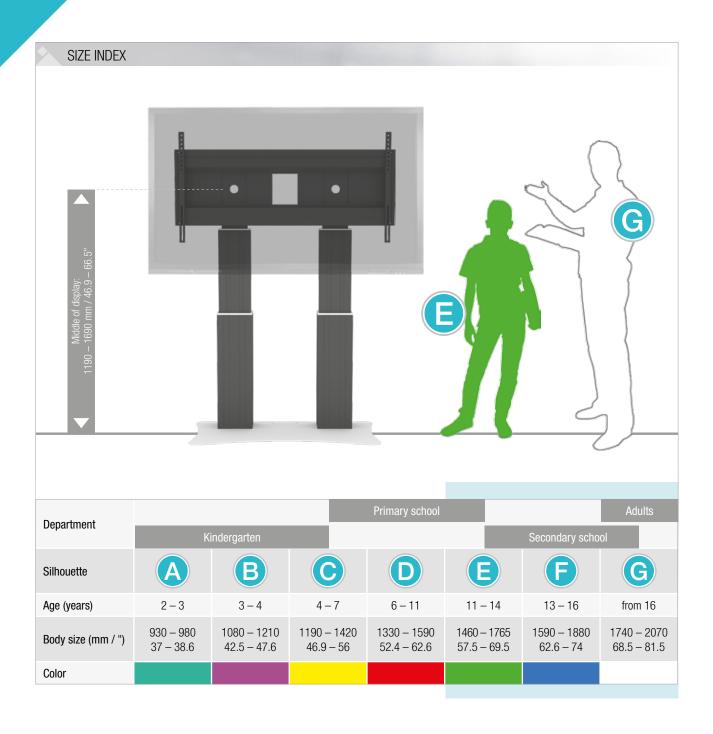

H & Co. KG Conenstr. 4

54497 Morbach-Gonzerath

Germany

#### International sales department:

Mr. Luc van der Sterren

Office: +49 65 33 75 311

Cell: +31 612 495 098

Email: Luc@conenmounts.com

Mr. Arnaud Gielen

Office: +49 6533 75 310
Cell: +49 172 655 84 61
Email: Arnaud@conenmounts.com



#### PRRODUCT FEATURES

- 2 electrical height adjustable columns, black anodized
- 500 mm / 19.7" height adjustment
- ◆ XL-floor plate made of 8 mm / 0.3" strong steel, powder-coated, RAL 9006 white aluminum
- ◆ XL-display mount for use with 70" 120" display
- ◆ VESA 300 x 200 up to 1200 x 600
- Maximum load approximately 250 kg / 551.2 lbs
- Incl. wall brackets (70 mm / 2.8")





# DETAIL VIEWS Pull & release locking brackets for easier mounting of display XL-floor plate Wired remote control





| PACKING UNITS |                                                                                               |                                             |                          |                            |
|---------------|-----------------------------------------------------------------------------------------------|---------------------------------------------|--------------------------|----------------------------|
| Item no.      | Description                                                                                   | Packing dimensions (mm / ")                 | Net weight<br>(kg / lbs) | Gross weight<br>(kg / lbs) |
| CCE70-WDB     | 2 x electrical height adjustable column, 500 mm / 19.7" height adjustment, $L=900$ mm / 35.4" | 2 x<br>1180 x 270 x 200 / 46.5 x 10.