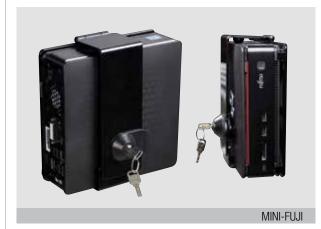

### **DETAIL VIEWS**

C-shaped mobile stand

Smooth running & lockable castors

Wired remote control

Side shelf

Front shelf

Lockable mini PC bracket

2 box holders (boxes on request)