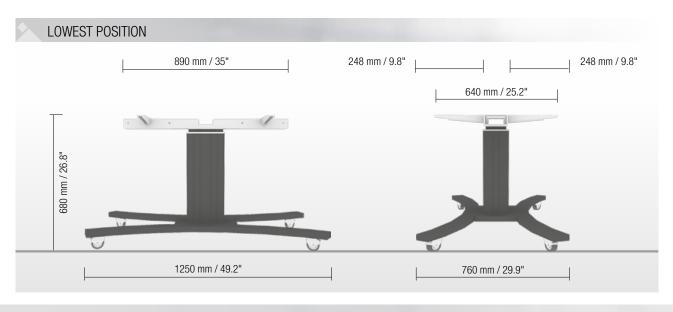

#### PRRODUCT FEATURES

- Electrical height adjustable column, black anodized
- 280 mm height adjustment
- C-shaped mobile stand with four heavy duty castors two with brakes, RAL 9005 deep black
- Display mount for use with 42" 75" display
- ◆ VESA 400 x 200 up to 800 x 600
- Maximum load approximately 150 kg / 330.7 lbs