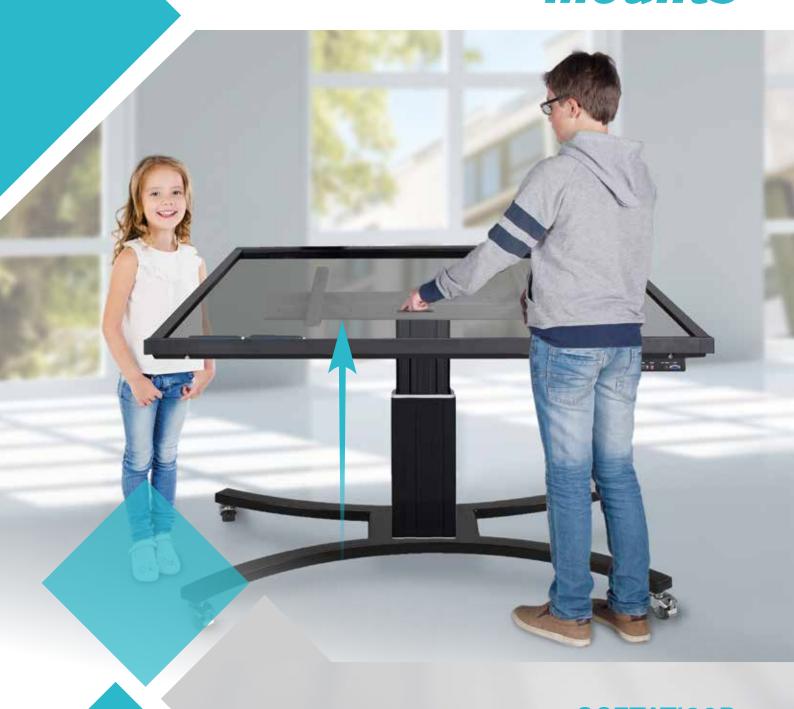

#### PRRODUCT FEATURES

- Electrical height adjustable column, black anodized
- 280 mm height adjustment
- C-shaped mobile stand with four heavy duty castors two with brakes, RAL 9005 deep black
- Display mount for use with 42" 75" display
- ◆ VESA 400 x 200 up to 800 x 600
- Maximum load approximately 150 kg / 330.7 lbs