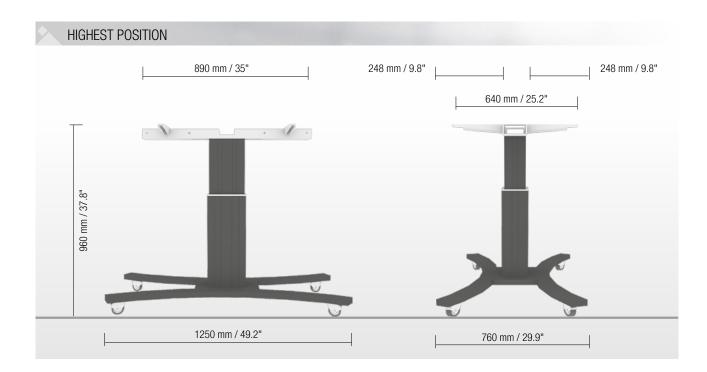

#### PRRODUCT FEATURES

- Electrical height adjustable column, black anodized
- 280 mm height adjustment
- C-shaped mobile stand with four heavy duty castors two with brakes, RAL 9005 deep black
- Display mount for use with 42" 75" display
- ◆ VESA 400 x 200 up to 800 x 600
- Maximum load approximately 150 kg / 330.7 lbs